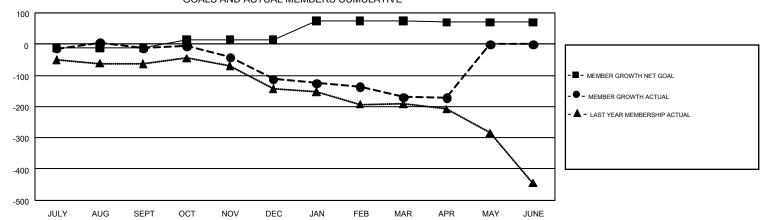

## GOALS AND ACTUAL MEMBERS CUMULATIVE

| DROPPED CLUBS: 9  DROPPED MEMBERS |     | 210 CLUBS OF 352 ADDED 1 OR MORE NEW MEMBERS | GENDER DISTR<br>MALE<br>FEMALE  | 6,463 (69.18%)<br>2,879 (30.82%) |     |
|-----------------------------------|-----|----------------------------------------------|---------------------------------|----------------------------------|-----|
| DECEASED                          | 115 | CHCK HEDE FOR CHMHI ATIVE                    | TOTAL FAMILY UNIT MEMBERS       |                                  | 830 |
| CLUB CANCELLED 21                 |     | CLICK HERE FOR CUMULATIVE MEMBERSHIP DATA    |                                 |                                  |     |
| OTHER                             | 562 |                                              | FAMILY MEMBERS PAYING HALF DUES |                                  | 420 |
| TOTAL                             | 698 |                                              |                                 |                                  |     |

## GMT Constitutional Area 7, Group B

MT: CLIFFORD HEYWOOD

REPORT DOES NOT INCLUDE CLUBS IN UNDISTRICTED AREAS.

| Clubs         |               |             |               | Members               |                           |                         |                                              |  |
|---------------|---------------|-------------|---------------|-----------------------|---------------------------|-------------------------|----------------------------------------------|--|
|               | RESULTS FO    | R 2018-2019 |               | RESULTS FOR 2018-2019 |                           |                         |                                              |  |
| QUARTER       | NEW CLUB GOAL | NEW CLUBS   | DROPPED CLUBS | QUARTER               | MEMBER GROWTH NET<br>GOAL | MEMBER GROWTH<br>ACTUAL | DROPPED MEMBERS ACTUAL (including transfers) |  |
| JULY/AUG/SEPT | 1             | 1           | 5             | JULY/AUG/SEPT         | -12                       | 195                     | 181                                          |  |
| OCT/NOV/DEC   | 1             | 0           | 0             | OCT/NOV/DEC           | 25                        | 150                     | 234                                          |  |
| JAN/FEB/MAR   | 3             | 0           | 3             | JAN/FEB/MAR           | 62                        | 126                     | 168                                          |  |
| APR/MAY/JUNE  | 3             | 0           | 1             | APR/MAY/JUNE          | -5                        | 122                     | 116                                          |  |