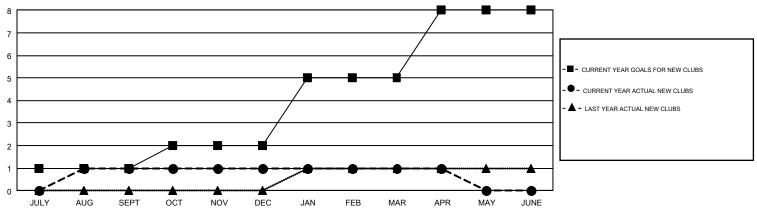

## GOALS AND ACTUAL NEW CLUBS CUMULATIVE

## GMT Constitutional Area 7, Group B

MT: CLIFFORD HEYWOOD

REPORT DOES NOT INCLUDE CLUBS IN UNDISTRICTED AREAS.

| Clubs         |               |             |               | Members               |                           |                         |                                              |  |
|---------------|---------------|-------------|---------------|-----------------------|---------------------------|-------------------------|----------------------------------------------|--|
|               | RESULTS FO    | R 2018-2019 |               | RESULTS FOR 2018-2019 |                           |                         |                                              |  |
| QUARTER       | NEW CLUB GOAL | NEW CLUBS   | DROPPED CLUBS | QUARTER               | MEMBER GROWTH NET<br>GOAL | MEMBER GROWTH<br>ACTUAL | DROPPED MEMBERS ACTUAL (including transfers) |  |
| JULY/AUG/SEPT | 1             | 1           | 5             | JULY/AUG/SEPT         | -12                       | 195                     | 181                                          |  |
| OCT/NOV/DEC   | 1             | 0           | 0             | OCT/NOV/DEC           | 25                        | 150                     | 234                                          |  |
| JAN/FEB/MAR   | 3             | 0           | 3             | JAN/FEB/MAR           | 62                        | 126                     | 168                                          |  |
| APR/MAY/JUNE  | 3             | 0           | 1             | APR/MAY/JUNE          | -5                        | 122                     | 116                                          |  |